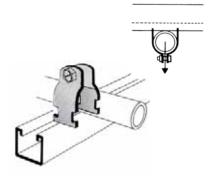

## Designed for easy attachment of conduit to strut!

### **PVC-Coated Pipe Straps for Strut**

Just twist-insert these pipe straps anywhere you need them along the slot side of a channel. For additional flexibility, you can position the straps as closely as your pipe couplings permit.

- · Combination slot and hex head bolt for flexibility of attachment
- Captivated square nut on shoulder enables easy onehanded tightening
- Use with either 1%" or  $1\rlap{1}{2}"$  strut for greater versatility
- Shipped pre-assembled for easier counting, sorting and handling
- Available with nominal .015" (15 mil) PVC coating in your choice of blue, white or gray standard colors (custom colors also available on request)